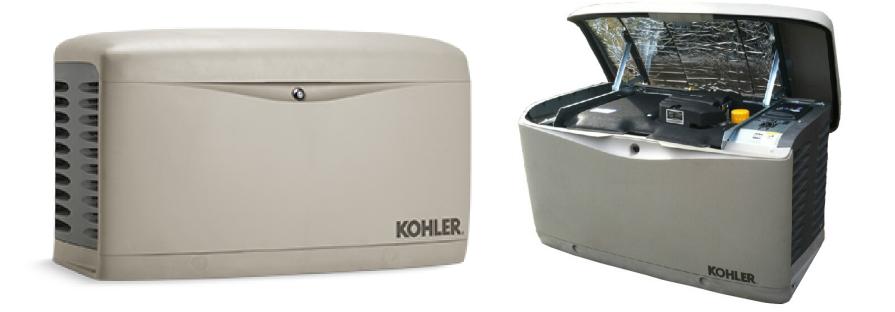

## Home Generators Made Easy.

### **Really Easy**

For the last 100 years, Kohler engines, generators and UPS products have powered homes, hospitals, lawn mowers, stadiums and everything in-between.

#### 14kw - 20kw Systems

- PowerBoost<sup>™</sup> technology
- Extraordinary motor-starting capacity
- Premium power quality
- Powered by KOHLER Command PRO® engine
- Compatible with OnCue® Plus & Wireless